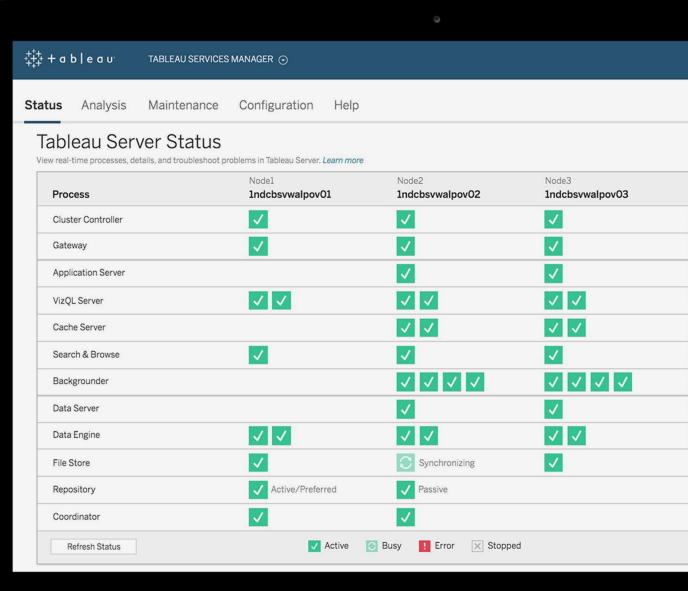

# Management and Security

- Tableau Services Manager
- Hot Topology Changes
- Encryption at Rest

# Performance and Scalability

- Initial Load Performance
- Web Authoring Performance
- Data Server Performance

#### **Data Governance**

- Data Server improvements
- Data Source page
- Row Level Security

Tableau Online

Server on Cloud

Server on Premises

Data

Jumpstarts

Tableau Bridge Enterprise Enhancements New Authentication Options Full Web Authoring