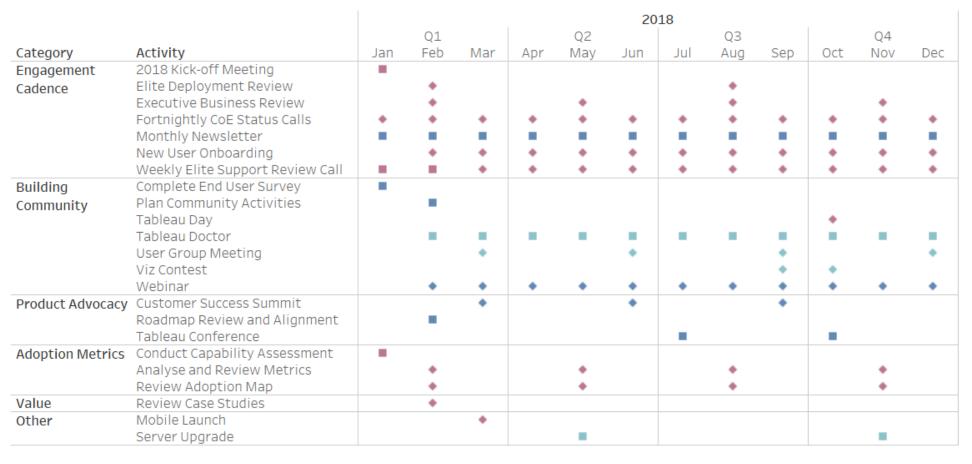

aps                       | Pre-release<br>Programs     | Summits & Communities                | Developer<br>Deep Dive                             | Tableau<br>Conference                                     | Feature<br>Requests |



| Documenting Value: Identifying, measuring, and capturing success | Capture Use<br>Cases | Document<br>Case Studies   | Create Value<br>Briefing Book |                      |
|------------------------------------------------------------------|----------------------|----------------------------|-------------------------------|----------------------|
| Success Metrics: Leveraging data to drive success                | Success Map          | Capabilities<br>Assessment | Track and<br>Analyze Data     | Benchmark<br>Success |

#### Sample Calendar of Activities







## Champion Sharing

Sarah Burnett, Standard Chartered Bank





## Champions Huddle Time



### Discussion Questions

 Which areas present the biggest challenges to reaching your goal?

 What resources have been the most effective or would be the most helpful?



# Closing













#### Upcoming meetings

June Ramp up fast through onboarding, training & enablement

August Build community to drive adoption and transformation

• November Measure success and scale the analytic movement



## Thank you!