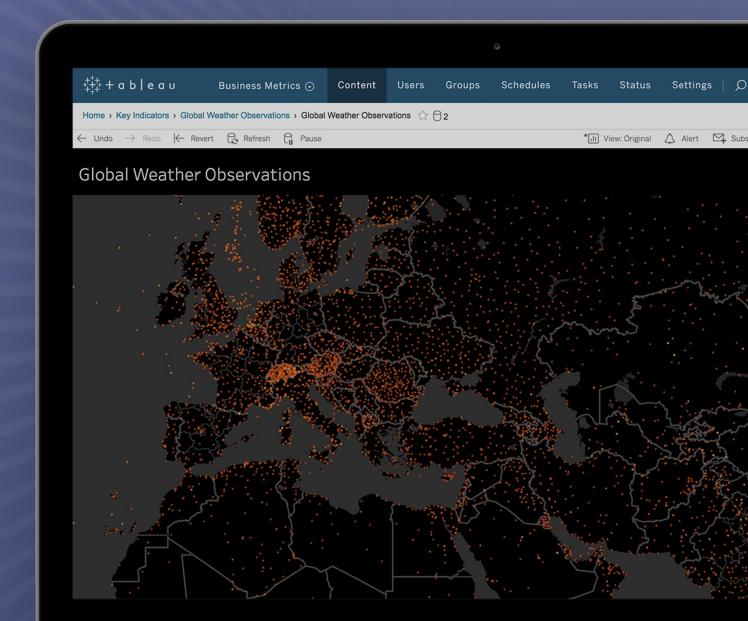

### Recently in Tableau

10.2

Spatial file connector
Automatic dateparse
Extensibility
Mobile toolbar
Workbook formatting
...more

10.3

Data driven alerts
Web authoring improvements
Deep linking for mobile
Tooltip selection
Custom subscriptions
...more

10.4

Data source certification

Padding

Commenting

Data source recommendations

Linear geometry

Extract data from SAP BW

...more

#### 10.5 (Jan '18)

Hyper

Linux

Viz in tooltip

Nested projects

Power trendlines

Box connector

...more