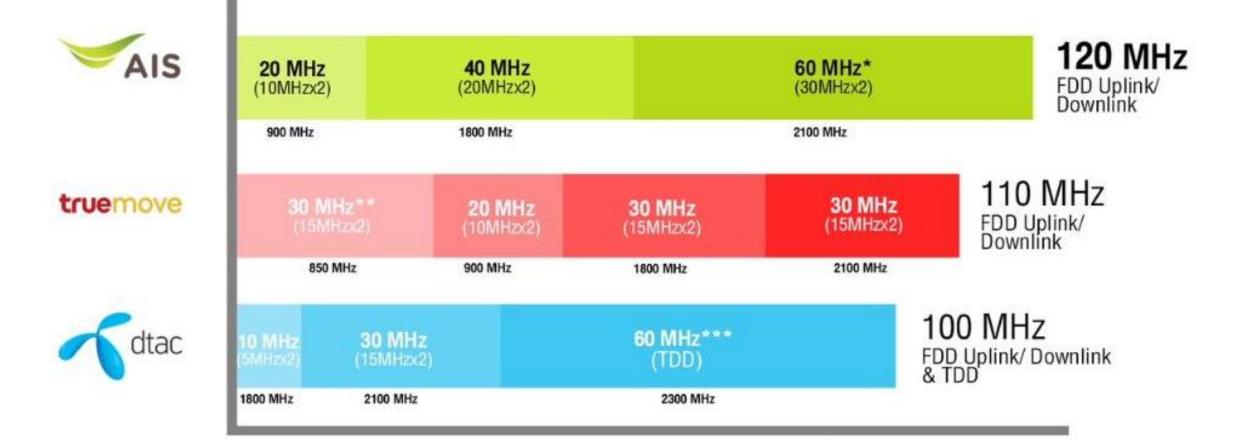

## สรุปคลื่นความถี่ 3 ค่ายมือถือ AIS-TRUE-DTAC

้นับรวมคลื่นความถี่ที่ได้รับใบอนุญาตจากกสทช. และคลื่นความถี่ตามสัญญากับพันธมิตร