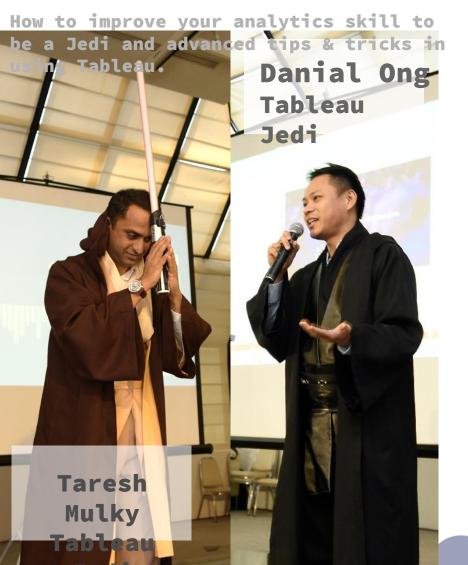

Spark & Kafka Developer Hadoop Data Analyst Hadoop Administrator

**Big Data Foundations & Governance** 



Campaign Management System Online Marketing System Other Analytics Tools Other Supporting & Optimization Platforms

Analytics & Execution Platform



Analytics as Corporate Culture Driving Management Awareness Analytics Community Sharing – Internal & External Analytics Day / Exhibition

People & Collaboration

## **Full Tableau Training For All Business Units**









# เส้นทางสู่ดวงดาว ANALYTICS

14 FEB "วันแห่งความรักและความเข้าใจ" มาทำความรู้จักกับ Role ทั้ง 3 ในงาน Data Analytics เพื่อตัดสินใจว่าใช่สำหรับคุณไหม

ถ้าใช่...**สมัครเลย !!!** 



## AIS's Data Analytics Day – The Day That Everyone is Happy With Data



## **1. Guest Speakers**

#### Tableau Experts from Singapore





#### Mr.Maiake Tanungkunanij Data Analyst at Agoda Thailand

Topic: Zero-to-Hero - Data Science in Action. Behind his success, from zero to become data science hero, how he achieves that in 3 year Mr.Komes Chandavimol Chief Data Officer (CDO) at Sansiri PLC. and founder of Data Science Thailand community.

Culture of Analytics - how he built his analytics team at Sansiri PLC where people development is crucial.



## 2. Tableau Competition

To find the best team who can use Tableau to find the most valuable insight with excellent story telling and presentation.





prizes.

## From **20 teams across the country**, only 5 teams were selected

to compete in InDA Analytics Day.



## Five Finalist Teams AIS Tableau Competition



Minerva team iPhone insight



RON team Customer churn ins