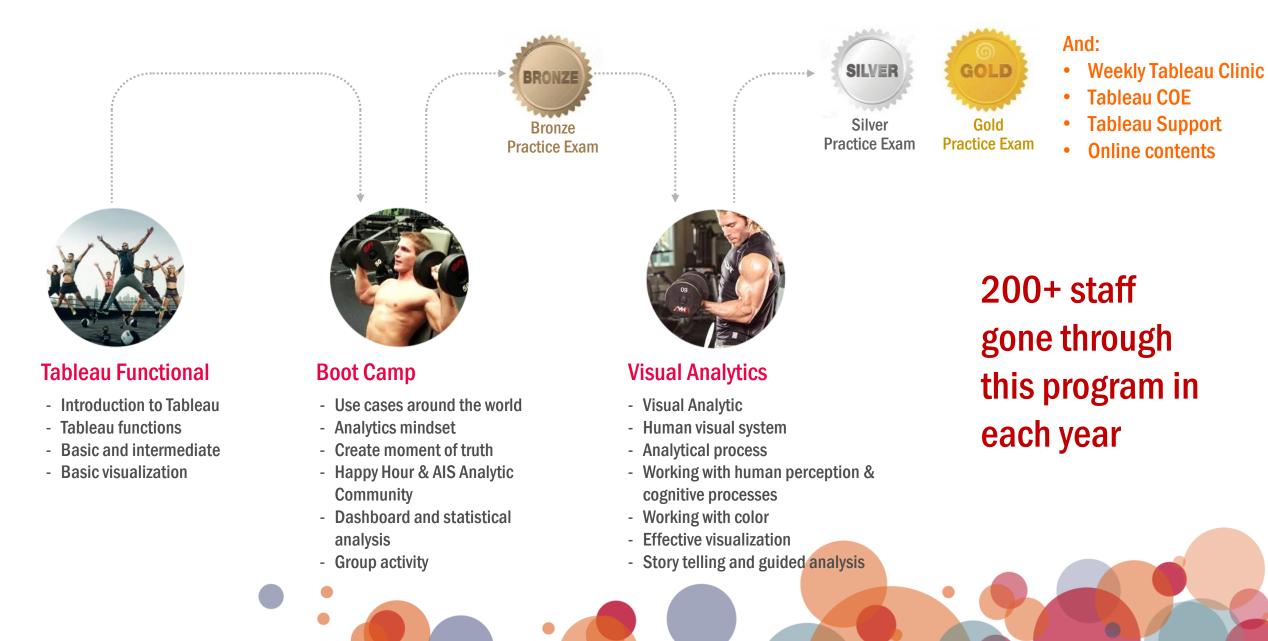

## **Full Tableau Training For All Business Units**

## Now, where magic happens ...

- Modern BI tools, big data and storage tools
- Customer 360 Data Mart
- Almost <u>30 data scientists and more by year end</u>
- Dozens of data engineers and more by year end
- <u>100+ data analysts</u> by year end
- Over 600+ staff trained for Tableau and over 250 obtain Tableau Silver Skill Belt.
- Descriptive analytics and predictive analytics in real business cases
- Analytics capability is spread out across the company with self-service analytics tool
- Analytics becomes basic capability and merged into our DNA.
- Everyone cries for and is happy with data analytics