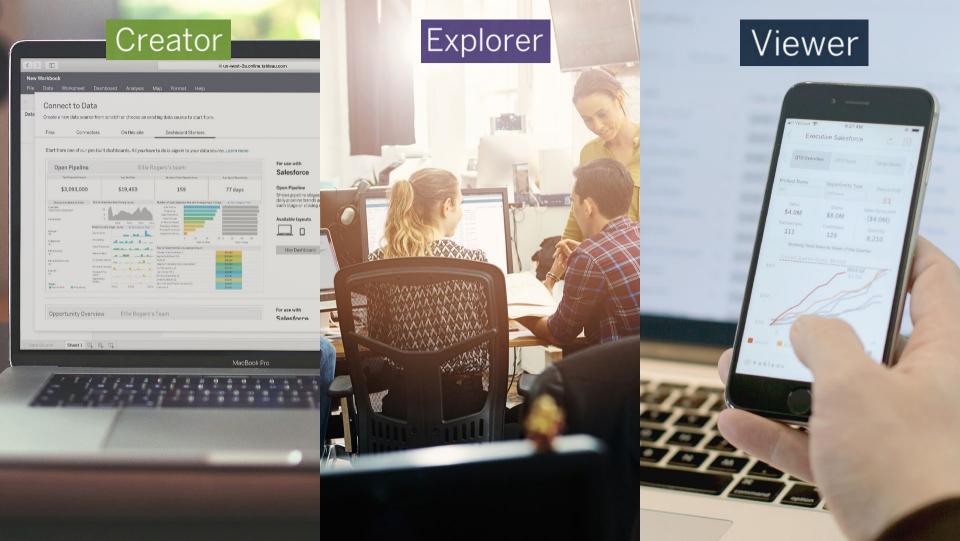

# The Tableau Platform

worksheet.addEventurstener('mark=selection-changed', onSelectionChanged);