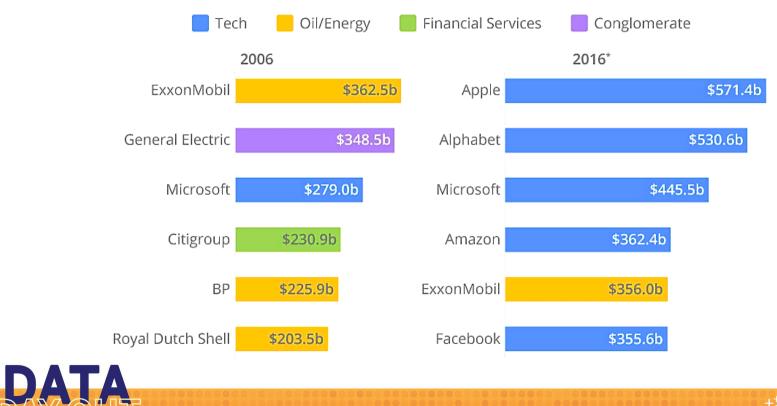

### The Age of Tech

Market capitalization of the world's most valuable public companies