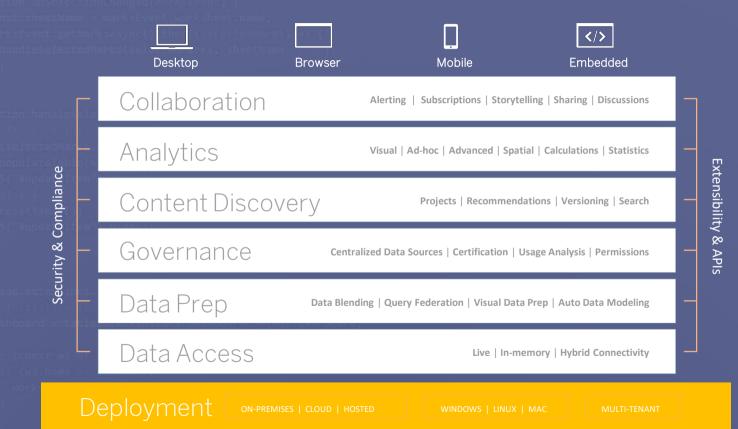

# The Tableau Platform

worksheet.addEventurstener('mark=selection-changed', onSelectionChanged);