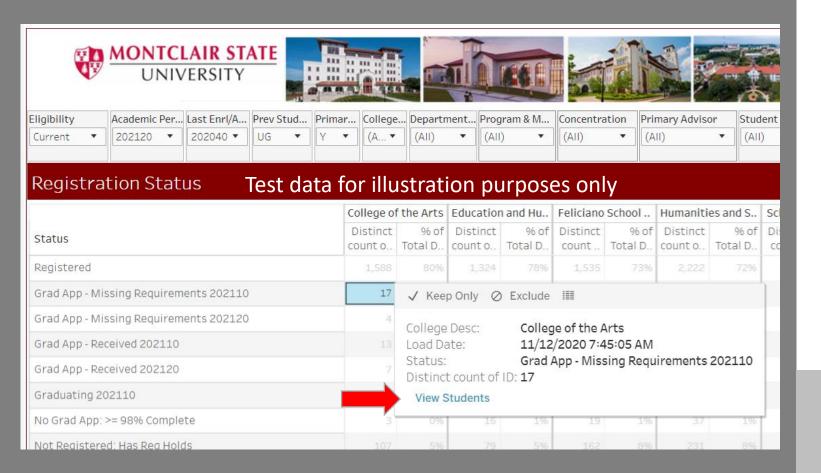

# Dashboards

| Californ    |                                                               |                                      | 202040 🔻    |     | IG ▼                                  |           |      | (A ▼      | (AII)      |                                | gram & w<br>□\ ▼ | (AII)     |          | II)      |          | \ \ \     | (AII)   | ▼ (ΔI     |        | (AII) ▼   | (All)     |                |                  | (All)             |
|--------------------------------------------------------------------------------------------------------------------------------------------------------------------------------------------------------------------------------------------------------------------------------------------------------------------------------------------------------------------------------------------------------------------------------------------------------------------------------------------------------------------------------------------------------------------------------------------------------------------------------------------------------------------------------------------------------------------------------------------------------------------------------------------------------------------------------------------------------------------------------------------------------------------------------------------------------------------------------------------------------------------------------------------------------------------------------------------------------------------------------------------------------------------------------------------------------------------------------------------------------------------------------------------------------------------------------------------------------------------------------------------------------------------------------------------------------------------------------------------------------------------------------------------------------------------------------------------------------------------------------------------------------------------------------------------------------------------------------------------------------------------------------------------------------------------------------------------------------------------------------------------------------------------------------------------------------------------------------------------------------------------------------------------------------------------------------------------------------------------------------|---------------------------------------------------------------|--------------------------------------|-------------|-----|---------------------------------------|-----------|------|-----------|------------|--------------------------------|------------------|-----------|----------|----------|----------|-----------|---------|-----------|--------|-----------|-----------|----------------|------------------|-------------------|
| CAII)   CAII     | Current 7                                                     | , ,                                  | 202040 *    |     | , , , , , , , , , , , , , , , , , , , |           |      | (A *      | (AII)      | · (A                           | '') *            | (AII)     | · III (A | 11)      | (AII     | , ,       | (AII)   | , I (AI   | ')     | (All) *   | (AII)     | ·              | ')               | (All)             |
| Ollege of the Arts   Education and Hu.   Feliciano School   Humanities and S.   School of Nursing   Science and Mat.   University college   Grand Total   Status                                                                                                                                                                                                                                                                                                                                                                                                                                                                                                                                                                                                                                                                                                                                                                                                                                                                                                                                                                                                                                                                                                                                                                                                                                                                                                                                                                                                                                                                                                                                                                                                                                                                                                                                                                                                                                                                                                                                                               | Desire                                                        | CL                                   |             |     |                                       |           |      |           | T          | act de                         | ta far           | illust    | ration   | , pure   | 0006     | _ برام    |         |           |        |           |           |                |                  | VET               |
| Status   Distinct   96 of Ount   Total D.   Count   | Registration Status lest dat                                  |                                      |             |     |                                       |           |      |           | ila ioi    | for illustration purposes only |                  |           |          |          |          |           |         |           |        | (AII) ▼   |           |                |                  |                   |
| Status   Distinct   96 of   Dist |                                                               |                                      |             |     |                                       |           | oll  | lege of t | the Arts   | Educatio                       | n and Hu         | Feliciano | School   | Humaniti | es and S | School of | Nursing | Science a | nd Mat | Universit | y College | Grand          | l Total          | FOF               |
| Grad App - Missing Requirements 202120                                                                                                                                                                                                                                                                                                                                                                                                                                                                                                                                                                                                                                                                                                                                                                                                                                                                                                                                                                                                                                                                                                                                                                                                                                                                                                                                                                                                                                                                                                                                                                                                                                                                                                                                                                                                                                                                                                                                                                                                                                                                                         | Status                                                        |                                      |             |     |                                       |           |      |           |            |                                |                  |           |          |          |          |           |         |           |        |           |           |                |                  |                   |
| Grad App - Missing Requirements 202120                                                                                                                                                                                                                                                                                                                                                                                                                                                                                                                                                                                                                                                                                                                                                                                                                                                                                                                                                                                                                                                                                                                                                                                                                                                                                                                                                                                                                                                                                                                                                                                                                                                                                                                                                                                                                                                                                                                                                                                                                                                                                         | Registered                                                    |                                      |             |     |                                       |           | :    | 1,588     | 80%        | 1,324                          | 78%              | 1,535     | 73%      | 2,222    | 72%      | 123       | 90%     | 1,028     | 76%    | 258       | 51%       | 8,078          | <b>74</b> %      | PSP               |
| Grad App - Received 202120 13 1% 1 0% 8 0% 2 1% 6 0% 30 09 [All ]  Grad App - Received 202120 7 0% 13 1% 6 0% 12 0% 3 0% 41 09 [All ]  Grad App - Received 202120 7 0% 13 1% 6 0% 12 0% 3 0% 41 09 [All ]  Grad App - Received 202120 7 0% 13 1% 6 0% 12 0% 3 0% 41 09 [All ]  No Grad App : >= 98% Complete 3 0% 16 1% 19 1% 37 1% 5 0% 80 19 [All ]  Not Registered: Has Reg Holds 107 5% 79 5% 162 8% 231 8% 2 1% 84 6% 106 21% 771 79 [All ]  Not Registered: No Reg Holds 193 10% 138 8% 251 12% 362 12% 9 7% 164 12% 140 28% 1,257 129 [All ]  Grand Total 1,984 100% 1,690 100% 2,112 100% 3,066 100% 136 100% 1,360 100% 504 100% 10,852 1009 SRC [All ]  AR SO Not Registered: Has Reg Immunization Hold Large Balance Financial Hold, Transcript Hold 3 3 3 3 3 3 3 3 3 3 3 3 3 3 3 3 3 3 3                                                                                                                                                                                                                                                                                                                                                                                                                                                                                                                                                                                                                                                                                                                                                                                                                                                                                                                                                                                                                                                                                                                                                                                                                                                                                                                          | Grad App - Missing                                            | g Requireme                          | ents 20211  | 10  |                                       |           |      | 17        | 1%         | 2                              | 0%               | 10        | 096      | 11       | 096      |           |         | 11        | 1%     |           |           | 51             | 0%               | (AII) ▼           |
| Grad App - Received 202120                                                                                                                                                                                                                                                                                                                                                                                                                                                                                                                                                                                                                                                                                                                                                                                                                                                                                                                                                                                                                                                                                                                                                                                                                                                                                                                                                                                                                                                                                                                                                                                                                                                                                                                                                                                                                                                                                                                                                                                                                                                                                                     | Grad App - Missinç                                            | g Requireme                          | ents 20212  | 20  |                                       |           |      | 4         | 0%         | 3                              | 0%               | 1         | 0%       | 5        | 096      |           |         |           |        |           |           | 13             | 0%               | HON               |
| Graduating 202110                                                                                                                                                                                                                                                                                                                                                                                                                                                                                                                                                                                                                                                                                                                                                                                                                                                                                                                                                                                                                                                                                                                                                                                                                                                                                                                                                                                                                                                                                                                                                                                                                                                                                                                                                                                                                                                                                                                                                                                                                                                                                                              | Grad App - Receive                                            | ed 202110                            |             |     |                                       |           | ı    | 13        | 1%         |                                |                  | 1         | 096      | 8        | 096      | 2         | 196     | 6         | 0%     |           |           | 30             | 0%               | (AII) ▼           |
| Graduating 202110                                                                                                                                                                                                                                                                                                                                                                                                                                                                                                                                                                                                                                                                                                                                                                                                                                                                                                                                                                                                                                                                                                                                                                                                                                                                                                                                                                                                                                                                                                                                                                                                                                                                                                                                                                                                                                                                                                                                                                                                                                                                                                              | Grad App - Received 202120                                    |                                      |             |     |                                       |           | 7    | 0%        | 13         | 1%                             | 6                | 096       | 12       | 096      |          |           | 3       | 096       |        |           | 41        | 0%             |                  |                   |
| Not Registered: Has Reg Holds  107 5% 79 5% 162 8% 231 8% 2 1% 84 6% 106 21% 771 79  Not Registered: No Reg Holds  193 10% 138 8% 251 12% 362 12% 9 7% 164 12% 140 28% 1,257 129  Grand Total  AR SO Not Registered: Has Reg Immunization Hold Large Balance Financial Hold, Transcript Hold  1 1                                                                                                                                                                                                                                                                                                                                                                                                                                                                                                                                                                                                                                                                                                                                                                                                                                                                                                                                                                                                                                                                                                                                                                                                                                                                                                                                                                                                                                                                                                                                                                                                                                                                                                                                                                                                                              | Graduating 20211                                              | 10                                   |             |     |                                       |           | П    | 52        | 3%         | 115                            | 7%               | 127       | 6%       | 178      | 696      |           |         | 59        | 4%     |           |           | 531            | 5%               | (AII) ▼           |
| Not Registered: Has Reg Holds 107 5% 79 5% 162 8% 231 8% 2 1% 84 6% 106 21% 771 79  Not Registered: No Reg Holds 193 10% 138 8% 251 12% 362 12% 9 7% 164 12% 140 28% 1,257 129  Grand Total 1,984 100% 1,690 100% 2,112 100% 3,066 100% 136 100% 1,360 100% 504 100% 10,852 100%  FT HT Total  AR SO Not Registered: Has Reg Immunization Hold Large Balance Financial Hold Large Balance Financial Hold, Transcript Hold 3 100% 100% 100% 100% 100% 100% 100% 10                                                                                                                                                                                                                                                                                                                                                                                                                                                                                                                                                                                                                                                                                                                                                                                                                                                                                                                                                                                                                                                                                                                                                                                                                                                                                                                                                                                                                                                                                                                                                                                                                                                              | No Grad App: >= 98                                            | 8% Complet                           | te          |     |                                       |           | г    | 3         | 0%         | 16                             | 196              | 19        | 196      | 37       | 196      |           |         | 5         | 0%     |           |           | 80             | 1%               |                   |
| Not Registered: No Reg Holds  193 10% 138 8% 251 12% 362 12% 9 7% 164 12% 140 28% 1,257 129  Grand Total  1,984 100% 1,690 100% 2,112 100% 3,066 100% 136 100% 1,360 100% 504 100% 10,852 1009  FT  HT  Total  AR SO Not Registered: Has Reg Immunization Hold Large Balance Financial Hold Large Balance Financial Hold, Transcript Hold  3                                                                                                                                                                                                                                                                                                                                                                                                                                                                                                                                                                                                                                                                                                                                                                                                                                                                                                                                                                                                                                                                                                                                                                                                                                                                                                                                                                                                                                                                                                                                                                                                                                                                                                                                                                                   | Not Registered: Ha                                            | as Reg Hold                          | ls          |     |                                       |           | П    | 107       | 5%         | 79                             | 5%               | 162       | 8%       | 231      | 896      | 2         | 196     | 84        | 6%     | 106       | 21%       | 771            | <b>7</b> %       |                   |
| 1,984   100%   1,690   100%   2,112   100%   3,066   100%   136   100%   1,360   100%   504   100%   10,852   100%   SRC                                                                                                                                                                                                                                                                                                                                                                                                                                                                                                                                                                                                                                                                                                                                                                                                                                                                                                                                                                                                                                                                                                                                                                                                                                                                                                                                                                                                                                                                                                                                                                                                                                                                                                                                                                                                                                                                                                                                                                                                       | Not Registered: No                                            | lo Reg Holds                         | S           |     |                                       |           | г    | 193       | 10%        | 138                            | 8%               | 251       | 12%      | 362      | 12%      | 9         | 796     | 164       | 12%    | 140       | 28%       | 1,257          | 12%              |                   |
| AR SO Not Registered: Has Reg Immunization Hold 1 1                                                                                                                                                                                                                                                                                                                                                                                                                                                                                                                                                                                                                                                                                                                                                                                                                                                                                                                                                                                                                                                                                                                                                                                                                                                                                                                                                                                                                                                                                                                                                                                                                                                                                                                                                                                                                                                                                                                                                                                                                                                                            | Grand Total                                                   |                                      |             |     |                                       |           | :    | 1,984     | 100%       | 1,690                          | 100%             | 2,112     | 100%     | 3,066    | 100%     | 136       | 100%    | 1,360     | 100%   | 504       | 100%      | 10,852         | 100%             |                   |
| Holds  Large Balance Financial Hold  Large Balance Financial Hold, Transcript Hold  3                                                                                                                                                                                                                                                                                                                                                                                                                                                                                                                                                                                                                                                                                                                                                                                                                                                                                                                                                                                                                                                                                                                                                                                                                                                                                                                                                                                                                                                                                                                                                                                                                                                                                                                                                                                                                                                                                                                                                                                                                                          |                                                               |                                      |             |     |                                       |           |      |           |            |                                |                  |           | FT       |          |          |           | нт      |           |        |           | Total     |                |                  |                   |
| Holds Large Balance Financial Hold 20 Large Balance Financial Hold, Transcript Hold 3                                                                                                                                                                                                                                                                                                                                                                                                                                                                                                                                                                                                                                                                                                                                                                                                                                                                                                                                                                                                                                                                                                                                                                                                                                                                                                                                                                                                                                                                                                                                                                                                                                                                                                                                                                                                                                                                                                                                                                                                                                          | AR SO                                                         | Not Registered: Has Reg Immunization |             |     |                                       |           |      |           |            |                                |                  | 1         |          |          |          |           |         |           |        |           |           | 1              | Future Financial |                   |
| Large Balance Financial Hold, Transcript Hold                                                                                                                                                                                                                                                                                                                                                                                                                                                                                                                                                                                                                                                                                                                                                                                                                                                                                                                                                                                                                                                                                                                                                                                                                                                                                                                                                                                                                                                                                                                                                                                                                                                                                                                                                                                                                                                                                                                                                                                                                                                                                  | 1                                                             | 10.11                                |             |     |                                       |           |      |           |            |                                | 20               |           |          |          |          |           |         |           |        |           |           | 20             |                  |                   |
| Parking Fine                                                                                                                                                                                                                                                                                                                                                                                                                                                                                                                                                                                                                                                                                                                                                                                                                                                                                                                                                                                                                                                                                                                                                                                                                                                                                                                                                                                                                                                                                                                                                                                                                                                                                                                                                                                                                                                                                                                                                                                                                                                                                                                   | Large Balance Financial Hold, Trans<br>Parking Fine           |                                      |             |     |                                       |           |      | icial Ho  | ld, Transo | cript Hold                     |                  | 3         |          |          |          |           |         |           |        |           |           |                | 3                |                   |
| Tarking the                                                                                                                                                                                                                                                                                                                                                                                                                                                                                                                                                                                                                                                                                                                                                                                                                                                                                                                                                                                                                                                                                                                                                                                                                                                                                                                                                                                                                                                                                                                                                                                                                                                                                                                                                                                                                                                                                                                                                                                                                                                                                                                    |                                                               |                                      |             |     |                                       |           |      |           |            |                                |                  |           | 1        |          |          |           |         |           |        |           | 1         | Cumulative GPA |                  |                   |
| Transcript Hold 3 1 0.000                                                                                                                                                                                                                                                                                                                                                                                                                                                                                                                                                                                                                                                                                                                                                                                                                                                                                                                                                                                                                                                                                                                                                                                                                                                                                                                                                                                                                                                                                                                                                                                                                                                                                                                                                                                                                                                                                                                                                                                                                                                                                                      | Not Registered: No Reg Null  Registered Null  Large Balance F |                                      |             |     |                                       |           | 1    |           |            |                                |                  | 3 1       |          |          |          |           |         |           |        |           | 4         | 0.000 4.000    |                  |                   |
|                                                                                                                                                                                                                                                                                                                                                                                                                                                                                                                                                                                                                                                                                                                                                                                                                                                                                                                                                                                                                                                                                                                                                                                                                                                                                                                                                                                                                                                                                                                                                                                                                                                                                                                                                                                                                                                                                                                                                                                                                                                                                                                                |                                                               |                                      |             |     |                                       |           |      |           |            |                                |                  |           |          |          |          |           |         |           | 3      | 46        |           |                |                  | U                 |
|                                                                                                                                                                                                                                                                                                                                                                                                                                                                                                                                                                                                                                                                                                                                                                                                                                                                                                                                                                                                                                                                                                                                                                                                                                                                                                                                                                                                                                                                                                                                                                                                                                                                                                                                                                                                                                                                                                                                                                                                                                                                                                                                |                                                               |                                      |             |     |                                       |           |      |           |            |                                |                  |           |          | 51       | 13       |           |         |           | 11     |           |           |                | 524              | Advisor Name List |
| Large Balance Financial Hold 7 (All)                                                                                                                                                                                                                                                                                                                                                                                                                                                                                                                                                                                                                                                                                                                                                                                                                                                                                                                                                                                                                                                                                                                                                                                                                                                                                                                                                                                                                                                                                                                                                                                                                                                                                                                                                                                                                                                                                                                                                                                                                                                                                           |                                                               |                                      |             |     |                                       |           |      |           |            |                                |                  |           |          |          | 7        |           |         |           |        |           |           |                | 7                | (AII) ▼           |
| Parking Fine 3 1 Type in Advi                                                                                                                                                                                                                                                                                                                                                                                                                                                                                                                                                                                                                                                                                                                                                                                                                                                                                                                                                                                                                                                                                                                                                                                                                                                                                                                                                                                                                                                                                                                                                                                                                                                                                                                                                                                                                                                                                                                                                                                                                                                                                                  |                                                               |                                      |             |     |                                       |           |      |           |            |                                |                  | 3         |          |          |          |           | 1       |           |        |           |           |                |                  | Type in Advi      |
| FR Not Registered: Has Reg Immunization Hold 2                                                                                                                                                                                                                                                                                                                                                                                                                                                                                                                                                                                                                                                                                                                                                                                                                                                                                                                                                                                                                                                                                                                                                                                                                                                                                                                                                                                                                                                                                                                                                                                                                                                                                                                                                                                                                                                                                                                                                                                                                                                                                 |                                                               |                                      | ered: Has R | Reg | Immun                                 | ization I | Hold |           |            |                                |                  |           |          |          | 2        |           |         |           |        |           |           |                | 2                | Type III Advi     |

# Student Detail Drill Down

The "View Students" link enables advisors to view detailed student records behind the numbers on the dashboard

No Holds

Type in Advisor Name

|             |                 |               | -10                   | O A A                                         |         | in .                 | - LIE 3 1111 |                         | DO THE |           |                | 1          |                         | and the same of | -         | No.                  | -       |         |                         |
|-------------|-----------------|---------------|-----------------------|-----------------------------------------------|---------|----------------------|--------------|-------------------------|--------|-----------|----------------|------------|-------------------------|-----------------|-----------|----------------------|---------|---------|-------------------------|
| Eligibility | Academic P      | . Last Enrl/A | d Prev Stud           | ent Le                                        | Primary | College [            | )esc         | Department Des          | SC .   | Program   | & Major        | Concen     | tration                 | Primar          | y Advisor | Registered?          | Advisin | g Hold  | Financial Hold          |
| Current ▼   | 202120 ▼        | 202040        | ▼ UG                  | •                                             | Υ       | (AII)                | •            | (AII)                   | •      | (AII)     | •              | (AII)      | •                       | (AII)           | •         | (AII)                | ▼ (AII) | •       | (AII)                   |
|             |                 |               |                       |                                               |         |                      |              |                         |        |           |                |            |                         |                 |           |                      |         |         | Parking Hold            |
| Student     | s by Hold S     | tatus an      | d College             |                                               |         | Tes                  | t data       | for illust              | ration | n pur     | poses of       | nly        |                         |                 |           |                      |         |         | (All)                   |
|             |                 |               |                       |                                               |         |                      |              |                         |        |           |                |            |                         |                 |           |                      |         |         |                         |
| Unide2      | Callaga of t    | .b.a. Austra  | Education a<br>Serv   |                                               | nan     | Feliciano S<br>Busin |              | Humanities a<br>Science |        |           | al of Numeiro  |            | Science ar<br>Nathemati |                 | Universit | tu Callaga           | Cuan    | d Total | Immunization Hold       |
| Holds?      | College of t    |               |                       |                                               |         |                      |              |                         |        |           | ol of Nursing  |            |                         |                 |           | ty College           |         |         | (AII) ▼                 |
| No          | 1,827           | 92%           | 1,564                 | 9                                             | 3%      | 1,913                | 91%          | 2,766                   | 90%    | 1         | .31 96         | %          | 1,240                   | 91%             | 393       | 78%                  | 9,834   | 91%     | Delinquent Payment Plan |
| Yes         | 157             | 8%            | 126                   |                                               | 7%      | 199                  | 9%           | 300                     | 10%    |           | 5 4            | %          | 120                     | 9%              | 111       | 22%                  | 1,018   | 9%      | N •                     |
| Total       | 1,984           | 100%          | 1,690                 | 10                                            | 0%      | 2,112                | 100%         | 3,066                   | 100%   | 1         | 100            | %          | 1,360                   | 100%            | 504       | 100%                 | 10,852  | 100%    | Small Balance Can Regi  |
|             | CL L L          | 21            |                       |                                               |         |                      |              |                         |        |           |                |            |                         |                 |           |                      |         |         | (AII)                   |
| Holds b     | y Student (     | Liass         |                       |                                               |         |                      |              |                         |        |           |                |            |                         |                 |           |                      |         |         | EOF                     |
|             |                 |               |                       | FR                                            |         |                      |              | SO                      |        |           |                | J          | R                       |                 |           |                      | SR      |         | (AII) ▼                 |
|             |                 |               | No                    |                                               | Yes     | 5                    | N            | 0                       | Yes    |           | No             |            | Y                       | Yes .           |           | No                   |         | Yes     |                         |
| College of  | f the Arts      |               | 90                    |                                               | 32      | 2                    | 57           | 0                       | 40     |           | 599            |            |                         | 52              |           | 570                  |         | 33      | VET (All)               |
| Education   | n and Human S   | er            | 58                    |                                               | 14      | 1                    | 40           | 0                       | 27     |           | 493            |            |                         | 32              |           | 617                  |         | 53      | (AII)                   |
| Feliciano   | School of Busi  | ne            | 105                   |                                               | 22      | 2                    | 52           | 4                       | 47     |           | 642            |            |                         | 72              |           | 645                  |         | 58      | Adult                   |
| Humaniti    | es and Social S | Sci           | 146                   |                                               | 41      |                      | 79           | 1                       | 76     |           | 987            |            | 1                       | 100             |           | 846                  |         | 83      | (AII) ▼                 |
| School of   | Nursing         |               | 1                     |                                               |         |                      | 50           | )                       |        |           | 33             |            |                         | 1               |           | 47                   |         | 4       | KIPP                    |
| Science a   | nd Mathemati    | CS            | 85                    |                                               | 20      | )                    | 35           | 4                       | 30     |           | 359            |            |                         | 37              |           | 443                  |         | 33      | (All)                   |
| Universit   | y College       |               | 185                   |                                               | 67      | 7                    | 20           | 8                       | 43     |           |                |            |                         | 1               |           |                      |         |         | ( ")                    |
| Gr          | and Total       |               | 670                   |                                               | 19      | 6                    | 2,8          | 97                      | 263    |           | 3,113          | 3          | 2                       | 295             |           | 3,168                |         | 264     | SRC                     |
|             |                 | Δdvis         | sing Holds            |                                               |         |                      |              | Advising Required       |        |           |                |            |                         |                 |           |                      |         |         | (AII) ▼                 |
|             |                 | Advis         | sing noids            |                                               |         |                      |              |                         |        |           | uired, Immun   | zation Ho  | old                     |                 | i i       |                      |         |         | Future Financial Hold   |
|             |                 | Finan         | icial Holds           |                                               |         |                      |              |                         |        | nunizatio |                |            |                         |                 |           |                      |         |         | (AII)                   |
|             |                 |               |                       |                                               |         |                      |              |                         | Imr    | munizatio | n Hold Large   | Ralance F  | inancial Ho             | ıld             |           |                      |         |         |                         |
|             |                 | Immuniza      | tion Holds            |                                               |         |                      |              |                         | Imr    | munizatio | n Hold, Parkin | g Fine     |                         |                 | 1         |                      |         |         | Advisor Name List       |
|             |                 |               | de a se e e e e e e e |                                               |         |                      |              |                         | Lar    | ge Baland | e Financial Ho | id, Parkir | ig Fine                 |                 |           |                      |         |         | (AII) •                 |
|             |                 | Ot            | ther Holds            | Large Balance Financial Hold, Transcript Hold |         |                      |              |                         |        |           |                |            |                         |                 |           | Tune in Advisou Name |         |         |                         |